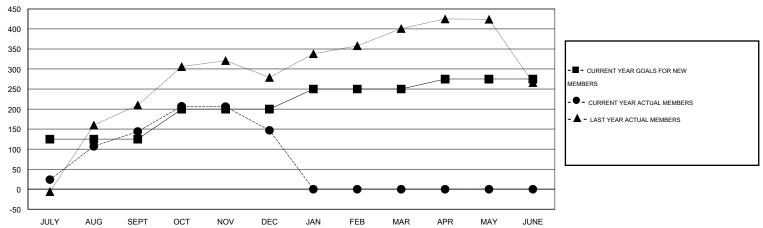

#### GOALS AND ACTUAL MEMBERS CUMULATIVE

| DROPPED CLUBS: 2  DROPPED MEMBERS |         | 58 CLUBS OF 102 ADDED 1 OR MORE<br>NEW MEMBERS | GENDER DISTRIBUTI<br>MALE<br>FEMALE   | 1,733 (74.35%)<br>598 (25.65%) |
|-----------------------------------|---------|------------------------------------------------|---------------------------------------|--------------------------------|
| DECEASED CLUB CANCELLED           | 0<br>22 | CLICK HERE FOR HEALTH ASSESSMENT DATA          | FAMILY UNIT MEMBERS HEAD OF HOUSEHOLD | 1,23<br>48                     |
| OTHER TOTAL                       | 204     |                                                | NON-HEAD OF HOUSEHOLD                 |                                |

# GMT: NAZMUL HAQUE LOCATION NEPAL GMT CA 6

| Clubs         |                  |                  |                  |                  | Members       |                    |                                     |                    |                  |
|---------------|------------------|------------------|------------------|------------------|---------------|--------------------|-------------------------------------|--------------------|------------------|
|               | RESUL            | TS FOR 2014-2015 |                  |                  |               | RESU               | LTS FOR 2014-2015                   |                    |                  |
| QUARTER       | NEW CLUB<br>GOAL | NEW CLUBS        | DROPPED<br>CLUBS | NET<br>GAIN/LOSS | QUARTER       | NEW MEMBER<br>GOAL | CHARTER AND<br>NEW MEMBERS<br>ADDED | DROPPED<br>MEMBERS | NET<br>GAIN/LOSS |
| JULY/AUG/SEPT | 5                | 4                | 0                | 4                | JULY/AUG/SEPT | 125                | 215                                 | 71                 | 144              |
| OCT/NOV/DEC   | 3                | 1                | 2                | -1               | OCT/NOV/DEC   | 75                 | 158                                 | 155                | 3                |
| JAN/FEB/MAR   | 2                | 0                | 0                | 0                | JAN/FEB/MAR   | 50                 | 0                                   | 0                  | 0                |
| APR/MAY/JUNE  | 1                | 0                | 0                | 0                | APR/MAY/JUNE  | 25                 | 0                                   | 0                  | 0                |