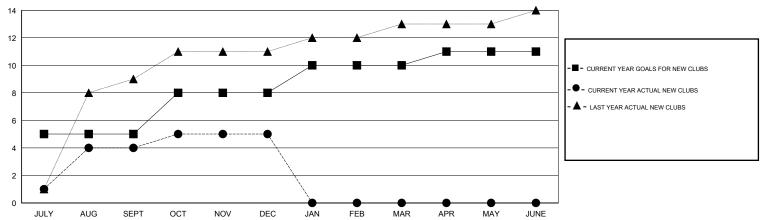

#### GOALS AND ACTUAL NEW CLUBS CUMULATIVE

# GMT: NAZMUL HAQUE LOCATION NEPAL GMT CA 6

| Clubs         |                  |                  |                  |                  | Members       |                    |                                     |                    |                  |
|---------------|------------------|------------------|------------------|------------------|---------------|--------------------|-------------------------------------|--------------------|------------------|
|               | RESUL            | TS FOR 2014-2015 |                  |                  |               | RESU               | LTS FOR 2014-2015                   |                    |                  |
| QUARTER       | NEW CLUB<br>GOAL | NEW CLUBS        | DROPPED<br>CLUBS | NET<br>GAIN/LOSS | QUARTER       | NEW MEMBER<br>GOAL | CHARTER AND<br>NEW MEMBERS<br>ADDED | DROPPED<br>MEMBERS | NET<br>GAIN/LOSS |
| JULY/AUG/SEPT | 5                | 4                | 0                | 4                | JULY/AUG/SEPT | 125                | 215                                 | 71                 | 144              |
| OCT/NOV/DEC   | 3                | 1                | 2                | -1               | OCT/NOV/DEC   | 75                 | 158                                 | 155                | 3                |
| JAN/FEB/MAR   | 2                | 0                | 0                | 0                | JAN/FEB/MAR   | 50                 | 0                                   | 0                  | 0                |
| APR/MAY/JUNE  | 1                | 0                | 0                | 0                | APR/MAY/JUNE  | 25                 | 0                                   | 0                  | 0                |